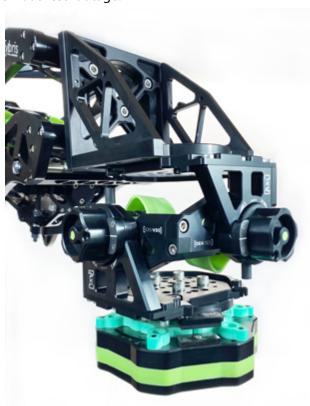

#### **Vybris – Vibration Isolator**

The Vybris is the new way of vibration isolator, specifically designed around the geometry of an electronic gimbal device.

The Vybris dampens vibrations from mountings such as car rigs, cranes, and arms by isolating high-frequency vibrations and dampens low-frequency oscillations of the gimbal and camera without getting into self-oscillation, which is a common problem with wire rope isolators.

**Vybris System Features** 

**Underslung & Overslung** 

Silicone / Magnetic dampening

Quick damping configuration

Small in size

Various platform setups

Unique joint design

Useable with any equipment/mounting platform (crane, dolly, Hybris, VacuMount,...)

## Mitchell male mount

The Vybris use magnets to create a basic tension and ensure the quickest reaction time to any movement. The silicone dampers compensate incoming hard shocks and are custom designed that can be changed easily depending to the payload and personal preference - no passive plates are needed. The mix of material helps you to create smoothest footage.