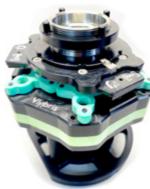

## Mitchell male mount

The Vybris use magnets to create a basic tension and ensure the quickest reaction time to any movement. The silicone dampers compensate incoming hard shocks and are custom designed that can be changed easily depending to the payload and personal preference - no passive plates are needed. The mix of material helps you to create smoothest footage.