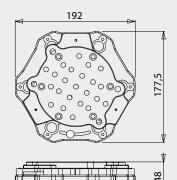

#### **System Specification**

#### **Dimensions Vybris:**

Length: 192 mm / 7,55 " Width: 177,5 mm / 7 " Hight: 48 mm / 1,9 "