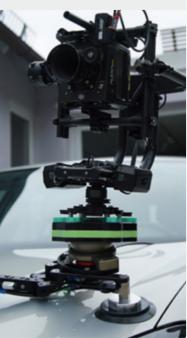

#### **Vybris – Vibration Isolator**

The Vybris is the new way of vibration isolator, specifically designed around the geometry of an electronic gimbal device.

The Vybris dampens vibrations from mountings such as car rigs, cranes, and arms by isolating high-frequency vibrations and dampens low-frequency oscillations of the gimbal and camera without getting into self-oscillation, which is a common problem with wire rope isolators.

**Vybris System Features** 

**Underslung & Overslung** 

Silicone / Magnetic dampening

Quick damping configuration

Small in size

Various platform setups

Unique joint design

Useable with any equipment/mounting platform (crane, dolly, Hybris, VacuMount,...)

#### Setup

Underslung / Overslung

#### Interface:

DJI Ronin, MöVI, Mitchell, 3/8" and 1/4" hole pattern

Certifications & Approvals: RoHS, IP64

IDEA VISION GmbH Anzengruberstr. 16 83059 Kolbermoor D-Germany