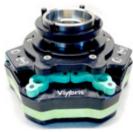

# **V**ybris

## Mitchell male mount

The Vybris use magnets to create a basic tension and ensure the quickest reaction time to any movement. The silicone dampers compensate incoming hard shocks and are custom designed that can be changed easily depending to the payload and personal preference - no passive plates are needed. The mix of material helps you to create smoothest footage.