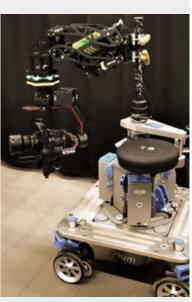

#### **Vybris – Vibration Isolator**

The Vybris is the new way of vibration isolator, specifically designed around the geometry of an electronic gimbal device.

The Vybris dampens vibrations from mountings such as car rigs, cranes, and arms by isolating high-frequency vibrations and dampens low-frequency oscillations of the gimbal and camera without getting into self-oscillation, which is a common problem with wire rope isolators.

**Vybris System Features** 

**Underslung & Overslung** 

Silicone / Magnetic dampening

Quick damping configuration

Small in size

Various platform setups

Unique joint design

Useable with any equipment/mounting platform (crane, dolly, Hybris, VacuMount,...)

#### Setup

Underslung / Overslung