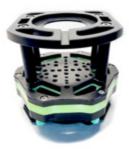

**Vybris System Features** 

**Underslung & Overslung** 

Silicone / Magnetic dampening

Quick damping configuration

Small in size

Various platform setups

Unique joint design

Useable with any equipment/mounting platform (crane, dolly, Hybris, VacuMount,...)

#### Setup

Underslung / Overslung