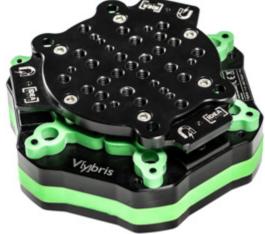

#### **Vybris – Vibration Isolator**

The Vybris is the new way of vibration isolator, specifically designed around the geometry of an electronic gimbal device.

The Vybris dampens vibrations from mountings such as car rigs, cranes, and arms by isolating high-frequency vibrations and dampens low-frequency oscillations of the gimbal and camera without getting into self-oscillation, which is a common problem with wire rope isolators.

**Vybris System Features** 

**Underslung & Overslung** 

Silicone / Magnetic dampening

Quick damping configuration

Small in size

Various platform setups

Unique joint design

Useable with any equipment/mounting platform (crane, dolly, Hybris, VacuMount,...)

## Mitchell male mount

The Vybris use magnets to create a basic tension and ensure the quickest reaction time to any movement. The silicone dampers compensate incoming hard shocks and are custom designed that can be changed easily depending to the payload and personal preference - no passive plates are needed. The mix of material helps you to create smoothest footage.