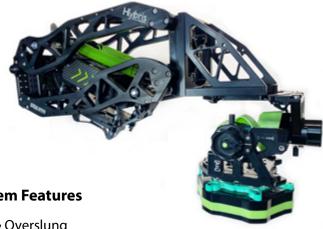

**Vybris System Features** 

**Underslung & Overslung** 

Silicone / Magnetic dampening

Quick damping configuration

Small in size

Various platform setups

Unique joint design

Useable with any equipment/mounting platform (crane, dolly, Hybris, VacuMount,...)

#### Setup

Underslung / Overslung