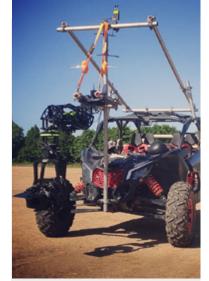

#### **Vybris – Vibration Isolator**

The Vybris is the new way of vibration isolator, specifically designed around the geometry of an electronic gimbal device.

The Vybris dampens vibrations from mountings such as car rigs, cranes, and arms by isolating high-frequency vibrations and dampens low-frequency oscillations of the gimbal and camera without getting into self-oscillation, which is a common problem with wire rope isolators.

**Vybris System Features** 

**Underslung & Overslung** 

Silicone / Magnetic dampening

Quick damping configuration

Small in size

Various platform setups

Unique joint design

Useable with any equipment/mounting platform (crane, dolly, Hybris, VacuMount,...)

#### Setup

Underslung / Overslung